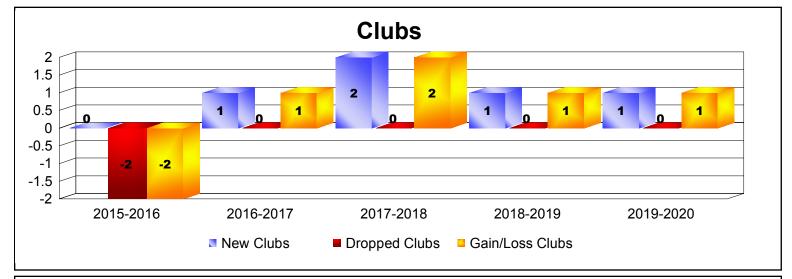

District 310 B

As of December 2019 Cumulative

| Year      | New<br>Clubs | Dropped<br>Clubs | Gain/<br>Loss<br>Clubs | New<br>Members | Charter<br>Members | Reinstate<br>Members | Transfer<br>Members | Total<br>Member<br>Added | Total<br>Members<br>Dropped | Gain/<br>Loss<br>Members |
|-----------|--------------|------------------|------------------------|----------------|--------------------|----------------------|---------------------|--------------------------|-----------------------------|--------------------------|
| 2015-2016 | 0            | -2               | -2                     | 85             | 0                  | 6                    | 0                   | 91                       | -137                        | -46                      |
| 2016-2017 | 1            | 0                | 1                      | 146            | 30                 | 10                   | 2                   | 188                      | -107                        | 81                       |
| 2017-2018 | 2            | 0                | 2                      | 82             | 73                 | 9                    | 2                   | 166                      | -175                        | -9                       |
| 2018-2019 | 1            | 0                | 1                      | 111            | 79                 | 8                    | 4                   | 202                      | -146                        | 56                       |
| 2019-2020 | 1            | 0                | 1                      | 46             | 37                 | 8                    | 1                   | 92                       | -63                         | 29                       |
| Average   | 1            | 0                | 1                      | 94             | 44                 | 8                    | 2                   | 148                      | -126                        | 22                       |