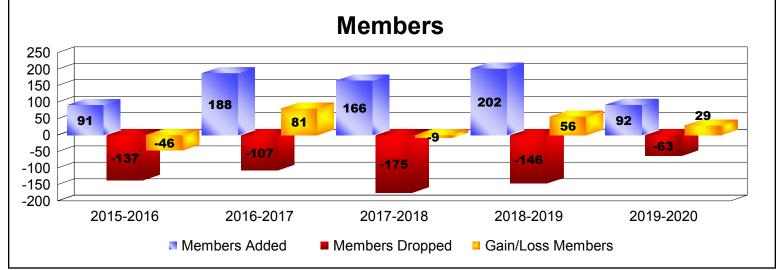

District 310 B

As of December 2019 Cumulative

| Year      | New<br>Clubs | Dropped<br>Clubs | Gain/<br>Loss<br>Clubs | New<br>Members | Charter<br>Members | Reinstate<br>Members | Transfer<br>Members | Total<br>Member<br>Added | Total<br>Members<br>Dropped | Gain/<br>Loss<br>Members |
|-----------|--------------|------------------|------------------------|----------------|--------------------|----------------------|---------------------|--------------------------|-----------------------------|--------------------------|
| 2015-2016 | 0            | -2               | -2                     | 85             | 0                  | 6                    | 0                   | 91                       | -137                        | -46                      |
| 2016-2017 | 1            | 0                | 1                      | 146            | 30                 | 10                   | 2                   | 188                      | -107                        | 81                       |
| 2017-2018 | 2            | 0                | 2                      | 82             | 73                 | 9                    | 2                   | 166                      | -175                        | -9                       |
| 2018-2019 | 1            | 0                | 1                      | 111            | 79                 | 8                    | 4                   | 202                      | -146                        | 56                       |
| 2019-2020 | 1            | 0                | 1                      | 46             | 37                 | 8                    | 1                   | 92                       | -63                         | 29                       |
| Average   | 1            | 0                | 1                      | 94             | 44                 | 8                    | 2                   | 148                      | -126                        | 22                       |